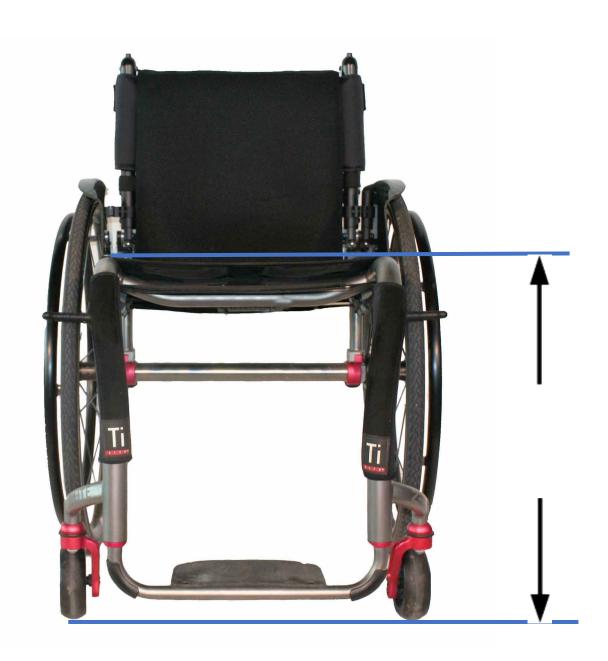

ge.: 5/8

## WHEELCHAIR COMPATIBILITY REQUEST

#### **MINIMUM AND MAXIMUM DIMENSIONS:**

| SEAT WIDTH                       | SEAT WIDTH                          | From 30 to 50 cm |
|----------------------------------|-------------------------------------|------------------|
| MINIMUM FOOTREST HEIGHT – FLOOR  | MINIMUM HEIGHT<br>FOOTREST – FLOOR  | 5 cm             |
| MINIMUM HEIGHT FRONT SEAT        | MINIMUM FRONT<br>SEAT HEIGHT        | 45 cm            |
| MINIMUM SEAT DISTANCE - FOOTREST | MINIMUM DISTANCE<br>SEAT - FOOTREST | 30 cm            |

## **IMAGERY:**

#### **SEAT WIDTH**





Page.: 6/8

## WHEELCHAIR COMPATIBILITY REQUEST

# MINIMUM FOOTREST HEIGHT -- FLOOR LATERAL





Page.: 7/8

## WHEELCHAIR COMPATIBILITY REQUEST

#### **MINIMUM HEIGHT FRONT SEAT**

## **FRONTAL**





Page.: 8/8

## WHEELCHAIR COMPATIBILITY REQUEST

# **MINIMUM SEAT DISTANCE - FOOTREST**

## **FRONTAL**