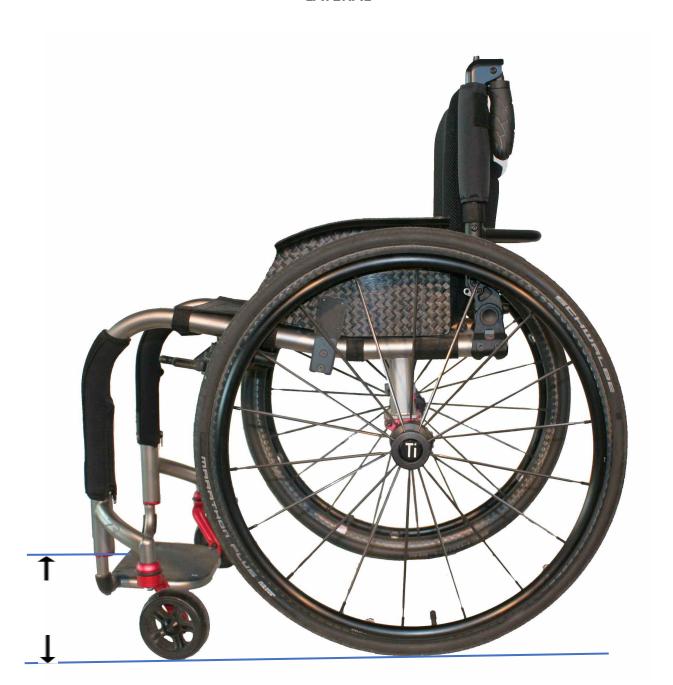

EQUEST

## **INFERIOR:**





Page.: 4/8

# WHEELCHAIR COMPATIBILITY REQUEST

## **THREE ROOMS:**





Page.: 5/8

## WHEELCHAIR COMPATIBILITY REQUEST

#### **MINIMUM AND MAXIMUM DIMENSIONS:**

| SEAT WIDTH                       | SEAT WIDTH                          | From 30 to 50 cm |
|----------------------------------|-------------------------------------|------------------|
| MINIMUM FOOTREST HEIGHT – FLOOR  | MINIMUM HEIGHT<br>FOOTREST – FLOOR  | 5 cm             |
| MINIMUM HEIGHT FRONT SEAT        | MINIMUM FRONT<br>SEAT HEIGHT        | 45 cm            |
| MINIMUM SEAT DISTANCE - FOOTREST | MINIMUM DISTANCE<br>SEAT - FOOTREST | 30 cm            |

## **IMAGERY:**

#### **SEAT WIDTH**





Page.: 6/8

## WHEELCHAIR COMPATIBILITY REQUEST

# MINIMUM FOOTREST HEIGHT -- FLOOR LATERAL





Page.: 7/8

## WHEELCHAIR COMPATIBILITY REQUEST

#### **MINIMUM HEIGHT FRONT SEAT**

## **FRONTAL**





Page.: 8/8

## WHEELCHAIR COMPATIBILITY REQUEST

# **MINIMUM SEAT DISTANCE - FOOTREST**

## **FRONTAL**