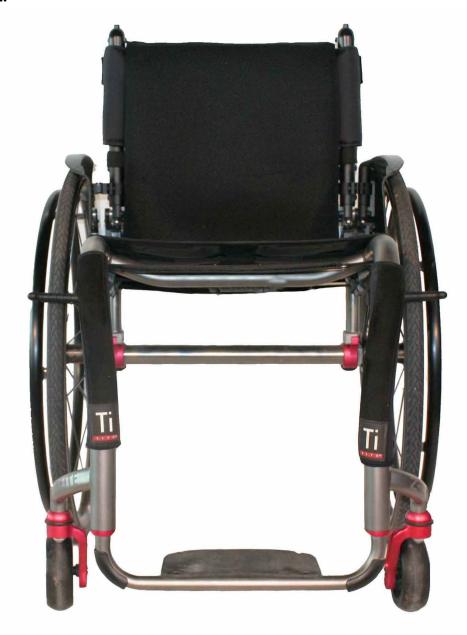

Page.: 1/8

#### WHEELCHAIR COMPATIBILITY REQUEST

TEMPLATE FOR THE OFFICIAL SERVICES OF HOW THEY HAVE TO SEND THE IMAGES TO REQUEST A COMPATIBILITY OF A CHAIR THAT IS NOT IN THE COMPATIBILITY TABLE:

- 1- INDICATE CHAIR MANUFACTURER / MATERIAL / MODEL AND SERIAL NUMBER
- 2- MEASURE WITH GAUGE (KINGFOOT) THE DIAMETER OF THE CHASSIS TUBE
- 3- ATTACH IMAGES AS SHOWN IN THE DOCUMENT
- 4- FILL IN MEASURES REQUESTED IN THE SECOND SECTION OF THE DOCUMENT

#### IMAGES THAT WE WILL REQUEST FROM THE OFFICIAL SERVICE:

#### **FRONTAL:**





Page.: 2/8

# WHEELCHAIR COMPATIBILITY REQUEST

## LATERAL:





Page.: 3/8

# WHEELCHAIR COMPATIBILITY REQUEST

## **INFERIOR:**





Page.: 4/8

# WHEELCHAIR COMPATIBILITY REQUEST

## **THREE ROOMS:**





Page.: 5/8

## WHEELCHAIR COMPATIBILITY REQUEST

#### **MINIMUM AND MAXIMUM DIMENSIONS:**

| SEAT WIDTH                       | SEAT WIDTH                          | From 30 to 50 cm |
|----------------------------------|-------------------------------------|------------------|
| MINIMUM FOOTREST HEIGHT – FLOOR  | MINIMUM HEIGHT<br>FOOTREST – FLOOR  | 5 cm             |
| MINIMUM HEIGHT FRONT SEAT        | MINIMUM FRONT<br>SEAT HEIGHT        | 45 cm            |
| MINIMUM SEAT DISTANCE - FOOTREST | MINIMUM DISTANCE<br>SEAT - FOOTREST | 30 cm            |

## **IMAGERY:**

#### **SE