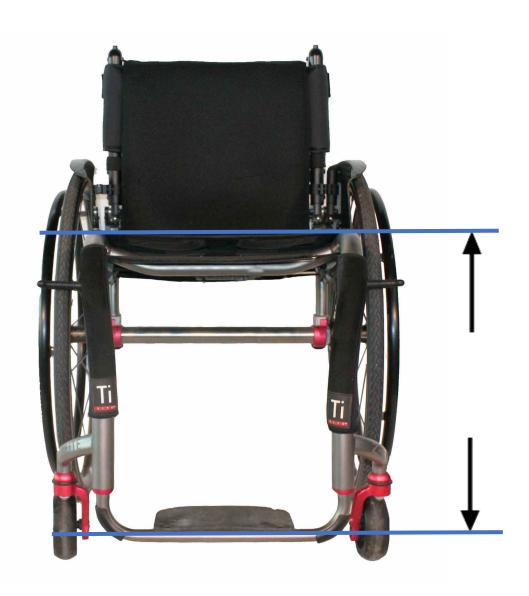

| SEAT WIDTH                          | From 30 to 50 cm |
|----------------------------------|-------------------------------------|------------------|
| MINIMUM FOOTREST HEIGHT – FLOOR  | MINIMUM HEIGHT<br>FOOTREST – FLOOR  | 5 cm             |
| MINIMUM HEIGHT FRONT SEAT        | MINIMUM FRONT<br>SEAT HEIGHT        | 45 cm            |
| MINIMUM SEAT DISTANCE - FOOTREST | MINIMUM DISTANCE<br>SEAT - FOOTREST | 30 cm            |

## **IMAGERY:**

#### **SEAT WIDTH**





Page.: 6/8

## WHEELCHAIR COMPATIBILITY REQUEST

# MINIMUM FOOTREST HEIGHT -- FLOOR LATERAL





Page.: 7/8

## WHEELCHAIR COMPATIBILITY REQUEST

#### **MINIMUM HEIGHT FRONT SEAT**

## **FRONTAL**





Page.: 8/8

## WHEELCHAIR COMPATIBILITY REQUEST

# **MINIMUM SEAT DISTANCE - FOOTREST**

## **FRONTAL**