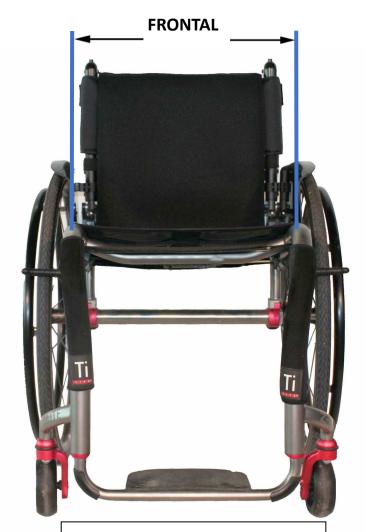

/8

# WHEELCHAIR COMPATIBILITY REQUEST

## LATERAL:





Page.: 3/8

# WHEELCHAIR COMPATIBILITY REQUEST

## **INFERIOR:**





Page.: 4/8

# WHEELCHAIR COMPATIBILITY REQUEST

## **THREE ROOMS:**





Page.: 5/8

## WHEELCHAIR COMPATIBILITY REQUEST

#### **MINIMUM AND MAXIMUM DIMENSIONS:**

| SEAT WIDTH                       | SEAT WIDTH                          | From 30 to 50 cm |
|----------------------------------|-------------------------------------|------------------|
| MINIMUM FOOTREST HEIGHT – FLOOR  | MINIMUM HEIGHT<br>FOOTREST – FLOOR  | 5 cm             |
| MINIMUM HEIGHT FRONT SEAT        | MINIMUM FRONT<br>SEAT HEIGHT        | 45 cm            |
| MINIMUM SEAT DISTANCE - FOOTREST | MINIMUM DISTANCE<br>SEAT - FOOTREST | 30 cm            |

## **IMAGERY:**

#### **SEAT WIDTH**





Page.: 6/8

## WHEELCHAIR COMPATIBILITY REQUEST

# MINIMUM FOOTREST HEIGHT -- FLOOR LATERAL





Page.: 7/8

## WHEELCHAIR COMPATIBILITY REQUEST

#### **MINIMUM HEIGHT FRONT SEAT**

## **FRONTAL**





Page.: 8/8

## WHEELCHAIR COMPATIBILITY REQUEST

# **MINIMUM SEAT DISTANCE - FOOTREST**

## **FRONTAL**