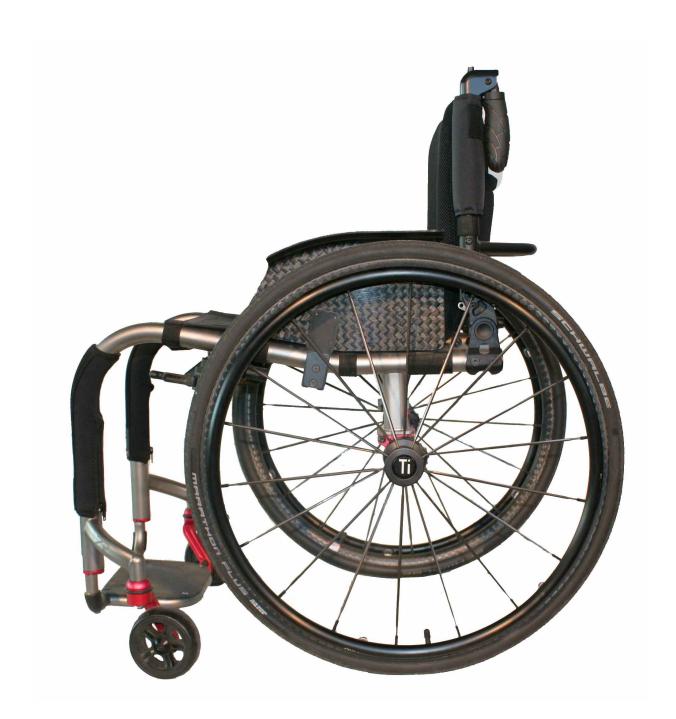

Page.: 1/8

#### WHEELCHAIR COMPATIBILITY REQUEST

TEMPLATE FOR THE OFFICIAL SERVICES OF HOW THEY HAVE TO SEND THE IMAGES TO REQUEST A COMPATIBILITY OF A CHAIR THAT IS NOT IN THE COMPATIBILITY TABLE:

- 1- INDICATE CHAIR MANUFACTURER / MATERIAL / MODEL AND SERIAL NUMBER
- 2- MEASURE WITH GAUGE (KINGFOOT) THE DIAMETER OF THE CHASSIS TUBE
- 3- ATTACH IMAGES AS SHOWN IN THE DOCUMENT
- 4- FILL IN MEASURES REQUESTED IN THE SECOND SECTION OF THE DOCUMENT

#### IMAGES THAT WE WILL REQUEST FROM THE OFFICIAL SERVICE:

#### **FRONTAL:**





Page.: 2/8

# WHEELCHAIR COMPATIBILITY REQUEST

## LATERAL:





Page.: 3/8

# WHEELCHAIR COMPATIBILITY REQUEST

## **INFERIOR:**





Page.: 4/8

# WHEELCHAIR COMPATIBILITY REQUEST

## **THREE ROOMS:**





Page.: 5/8

## WHEELCHAIR COMPATIBILITY REQUEST

#### **MINIMUM AND MAXIMUM DIMENSIONS:**

| SEAT WIDTH                       | SEAT WIDTH                          | From 30 to 50 cm |
|----------------------------------|-------------------------------------|------------------|
| MINIMUM FOOTREST HEIGHT – FLOOR  | MINIMUM HEIGHT<br>FOOTREST – FLOOR  | 5 cm             |
| MINIMUM HEIGHT FRONT SEAT        | MINIMUM FRONT<br>SEAT HEIGHT        | 45 cm            |
| MINIMUM SEAT DISTANCE - FOOTREST | MINIMUM DISTANCE<br>SEAT - FOOTREST | 30 cm            |

## **IMAGERY:**

#### **SEAT WIDTH**





Page.: 6/8

## WHEELCHAIR COMPATIBILITY REQUEST