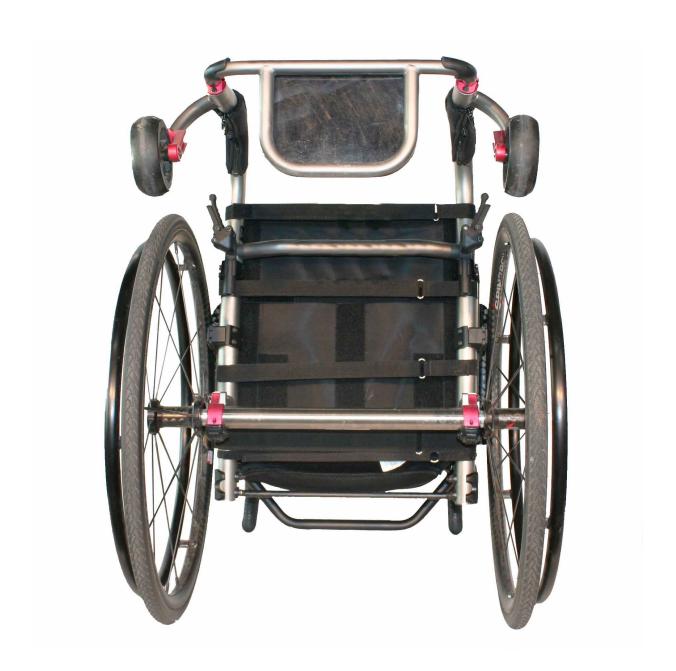

Page.: 1/8

#### WHEELCHAIR COMPATIBILITY REQUEST

TEMPLATE FOR THE OFFICIAL SERVICES OF HOW THEY HAVE TO SEND THE IMAGES TO REQUEST A COMPATIBILITY OF A CHAIR THAT IS NOT IN THE COMPATIBILITY TABLE:

- 1- INDICATE CHAIR MANUFACTURER / MATERIAL / MODEL AND SERIAL NUMBER
- 2- MEASURE WITH GAUGE (KINGFOOT) THE DIAMETER OF THE CHASSIS TUBE
- 3- ATTACH IMAGES AS SHOWN IN THE DOCUMENT
- 4- FILL IN MEASURES REQUESTED IN THE SECOND SECTION OF THE DOCUMENT

#### IMAGES THAT WE WILL REQUEST FROM THE OFFICIAL SERVICE:

#### **FRONTAL:**





Page.: 2/8

# WHEELCHAIR COMPATIBILITY REQUEST

## LATERAL:





Page.: 3/8

# WHEELCHAIR COMPATIBILITY REQUEST

## **INFERIOR:**





Page.: 4/8

# WHEELCHAIR COMPATIBILITY REQUEST

## **THREE ROOMS:**





Page.: 5/8

## WHEELCHAIR COMPATIBILITY REQUEST

#### **MINIMUM AND MAXIMUM DIMENSIONS:**

| SEAT WIDTH                       | SEAT WIDTH                          | From 30 to 50 cm |
|----------------------------------|-------------------------------------|------------------|
| MINIMUM FOOTREST HEIGHT – FLOOR  | MINIMUM HEIGHT<br>FOOTREST – FLOOR  | 5 cm             |
| MINIMUM HEIGHT FRONT SEAT        | MINIMUM FRONT<br>SEAT HEIGHT        | 45 cm            |
| MINIMUM SEAT DISTANCE - FOOTREST | MINIMUM DISTANCE<br>SEAT - FOOTREST | 30 cm            |

## **IMAGERY:**

#### **SEAT WIDTH**





Page.: 6/8

## WHEELCHAIR COMPATIBILITY REQUEST

# MINIMUM FOOTREST HEIGHT -- FLOOR LATERAL





Page.: 7/8

## WHEELCH