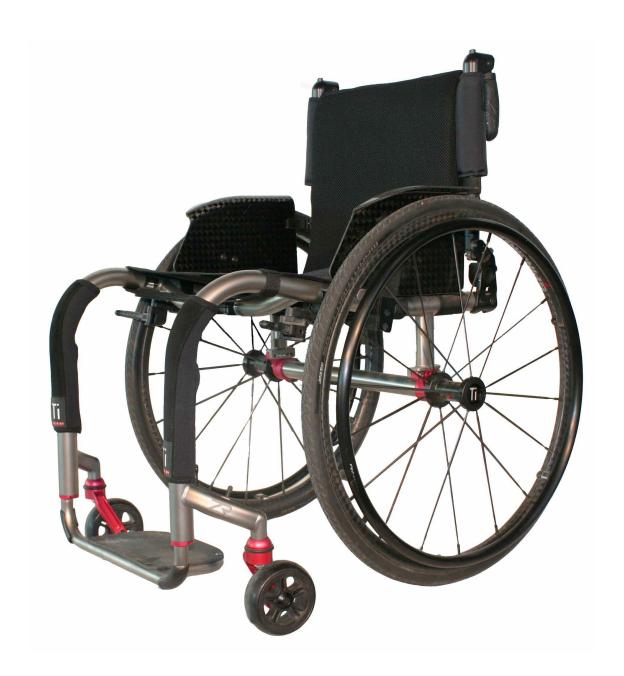

Page.: 1/8

#### WHEELCHAIR COMPATIBILITY REQUEST

TEMPLATE FOR THE OFFICIAL SERVICES OF HOW THEY HAVE TO SEND THE IMAGES TO REQUEST A COMPATIBILITY OF A CHAIR THAT IS NOT IN THE COMPATIBILITY TABLE:

- 1- INDICATE CHAIR MANUFACTURER / MATERIAL / MODEL AND SERIAL NUMBER
- 2- MEASURE WITH GAUGE (KINGFOOT) THE DIAMETER OF THE CHASSIS TUBE
- 3- ATTACH IMAGES AS SHOWN IN THE DOCUMENT
- 4- FILL IN MEASURES REQUESTED IN THE SECOND SECTION OF THE DOCUMENT

#### IMAGES THAT WE WILL REQUEST FROM THE OFFICIAL SERVICE:

#### **FRONTAL:**





Page.: 2/8

# WHEELCHAIR COMPATIBILITY REQUEST

## LATERAL:





Page.: 3/8

# WHEELCHAIR COMPATIBILITY REQUEST

## **INFERIOR:**





Page.: 4/8

# WHEELCHAIR COMPATIBILITY REQUEST

## **THREE ROOMS:**





Page.: 5/8

## WHEELCHAIR COMPATIBILITY REQUEST

#### **MINIMUM AND MAXIMUM DIMENSIONS:**

| SEAT WIDTH                       | SEAT WIDTH                          | From 30 to 50 cm |
|----------------------------------|-------------------------------------|------------------|
| MINIMUM FOOTREST HEIGHT – FLOOR  | MINIMUM HEIGHT<br>FOOTREST – FLOOR  | 5 cm             |
| MINIMUM HEIGHT FRONT SEAT        | MINIMUM FRONT<br>SEAT HEIGHT        | 45 cm            |
| MINIMUM SEAT DISTANCE - FOOTREST | MINIMUM DISTANCE<br>SEAT - FOOTREST | 30 cm            |

## **IMAGERY:**

#### **SEAT WIDTH**





Page.: 6/8

## WHEELCHAIR COMPATIBILITY REQUEST

# MINIMUM FOOTREST HEIGHT -- FLOOR LATERAL





Page.: 7/8

## WHEELCHAIR COMPATIBILITY REQUEST

#### **MINIMUM HEIGHT FRONT SEAT**

## **FRONT