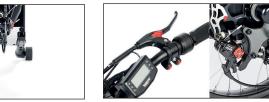

All-in-one LCD screen with gear selector. Horn and USB port.

New proprietary electronics and anti-slip

motor with reverse gear. Maximum speed

19" wheel with ultra-grip tyre and double-wall black aluminium rim.

200/203 mm disc, two mechanical brakes, two aluminium levers with parking brake.

Stand frame with suspension. Includes double LED taillight.

2000 lumens dual frontlight. Position and high beam lights. Retro-inspired