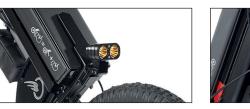

200/203 mm disc, two mechanical brakes, two aluminium levers with parking brake.

Stand frame with suspension. Includes double LED taillight.

2000 lumens dual frontlight. Position and high beam lights. Retro-inspired