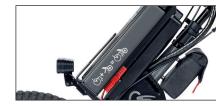

Matte black aluminium handlebar with

folding system for convenience.

Storage bag.

48 V - 768 Wh battery.

G&B handlebar option without levers for

Handlebar option with right or left Monolever brakes for hemiplegics.