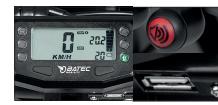

All-in-one LCD screen with gear selector. Horn and USB port.

New proprietary electronics and anti-slip

motor with reverse gear. Maximum speed

19" wheel with ultra-grip tyre and double-wall black aluminium rim.