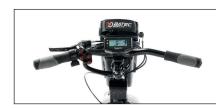

All-in-one LCD screen with gear selector. Horn and USB port.

New proprietary electronics and anti-slip

motor with reverse gear. Maximum speed

19" wheel with ultra-grip tyre and double-wall black aluminium rim.