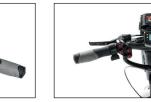

All-in-one LCD screen with gear selector. Horn and USB port.

New proprietary electronics and anti-slip

motor with reverse gear. Maximum speed

19" wheel with ultra-grip tyre and double-wall black aluminium rim.

200/203 mm disc, two mechanical brakes, two aluminium levers with parking brake.

Stand frame with suspension. Includes double LED taillight.

2000 lumens dual frontlight. Position and high beam lights. Retro-inspired

Matte black aluminium handlebar with

folding system for convenience.

Storage bag.

48 V - 768 Wh battery.

G&B handlebar option without levers for

Handlebar option with right or left Monolever brakes for hemiplegics.