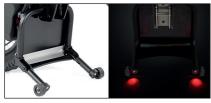

200/203 mm disc, two mechanical brakes, two aluminium levers with parking brake.

Stand frame with suspension. Includes double LED taillight.

2000 lumens dual frontlight. Position and high beam lights. Retro-inspired