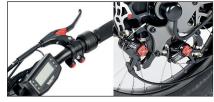

200/203 mm disc, two mechanical brakes, two aluminium levers with parking brake.

Stand frame with suspension. Includes double LED taillight.

2000 lumens dual frontlight. Position and high beam lights. Retro-inspired