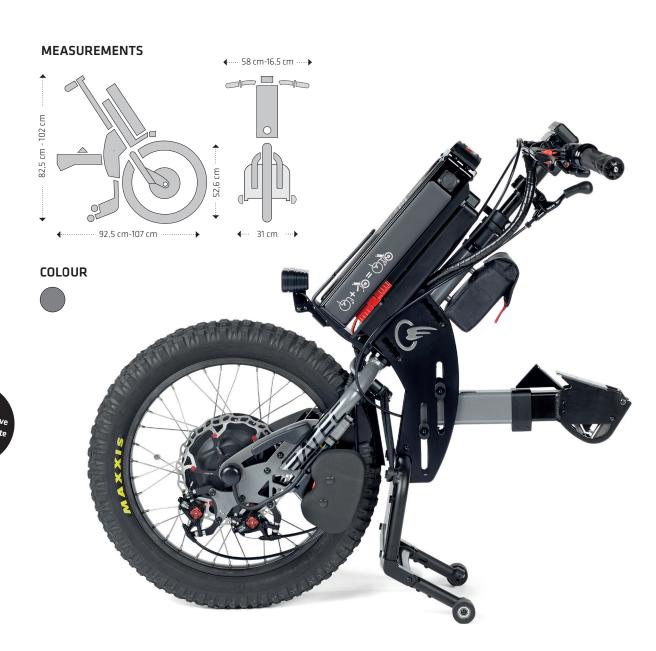

200/203 mm disc, two mechanical brakes, two aluminium levers with parking brake.

Stand frame with suspension. Includes double LED taillight.

2000 lumens dual frontlight. Position and high beam lights. Retro-inspired

Matte black aluminium handlebar with

folding system for convenience.

Storage bag.

48 V - 768 Wh battery.

G&B handlebar option without levers for

Handlebar option with right or left Monolever brakes for hemiplegics.