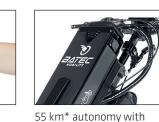

Matte black aluminium handlebar with

folding system for convenience.

Storage bag.

48 V - 768 Wh battery.

G&B handlebar option without levers for

Handlebar option with right or left Monolever brakes for hemiplegics.

<sup>\*</sup> Autonomy calculated under the following conditions: 75 - kg user, ultra-light wheelchair, flat terrain, no wind and steady speed of 15 km/h. May vary +- 20% depending on the battery. Number/version: MM-009/4.0 | February 2023