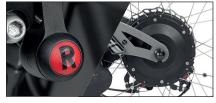

All-in-one LCD screen with gear selector. Horn and USB port.

New proprietary electronics and anti-slip

motor with reverse gear. Maximum speed

19" wheel with ultra-grip tyre and double-wall black aluminium rim.