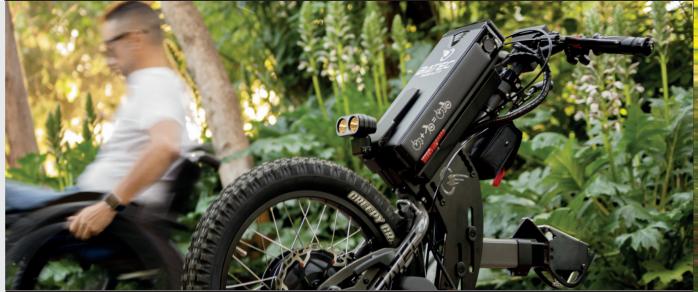

## Adventure is everywhere

More powerful and safer, the **BATEC SCRAMBLER 2** arrives with improvements that will delight **fans of speed and** off-road experiences. If you are looking for intense sensations, the SCRAMBLER 2 is the perfect option for you. With innovative proprietary electronics and an even more off-road look.

All-in-one LCD screen with gear selector. Horn and USB port.

New proprietary electronics and anti-slip

motor with reverse gear. Maximum speed

19" wheel with ultra-grip tyre and double-wall black aluminium rim.

200/203 mm disc, two mechanical brakes, two aluminium levers with parking brake.

Stand frame with suspension. Includes double LED taillight.

2000 lumens dual frontlight. Position and high beam lights. Retro-inspired

Matte black aluminium handlebar with

folding system for convenience.

Storage bag.

48 V - 768 Wh battery.

G&B handlebar option without levers for

Handlebar option with right or left Monolever brakes for hemiplegics.